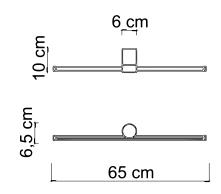

33601 ELIA/AS O 4448 ELIA/AS N

Power 12W Led Integrated Input 220/240 V- 50/60Hz

Kelvin 3000 Dimmable No Real Lumen 716 CRI 85 IP 20